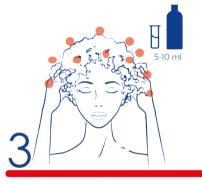

## How to use

Apply THERARX™ onto the areas of concern. Massage gently into the scalp.

Shampoo with X-FOLATE™ plus. Leave on for 2-3 minutes.

Allow it to act for 1-2 minutes to neutralize unwanted symptoms. Do not rinse.