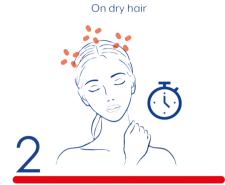

## How to use

Apply THERARX™ onto the areas of concern. Massage gently into the scalp.

Shampoo with X-FOLATE™ plus. Leave on for 2-3 minutes.

Allow it to act for 1-2 minutes to neutralize unwanted symptoms. Do not rinse.