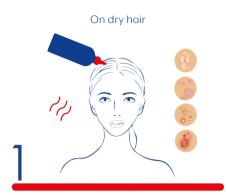

## How to use

Apply THERARX™ onto the areas of concern. Massage gently into the scalp.

Shampoo with X-FOLATE™ plus. Leave on for 2-3 minutes.

Allow it to act for 1-2 minutes to neutralize unwanted symptoms. Do not rinse.