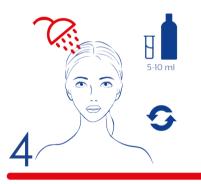

Rinse hair thoroughly. If necessary do a second shampoo.

Rinse hair thoroughly and towel dry.

Apply THERAPEUTIC<sup>™</sup> with gentle movements onto the scalp. You will experience a sense of coolness on the scalp. Leave on for 2-3 minutes.